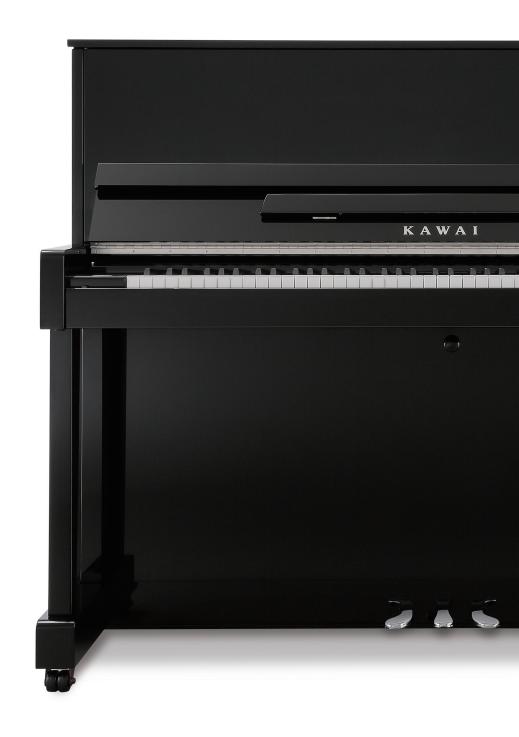

#### **Monochrome Design**

Standing proudly among other items of fine furniture, a piano is often considered the centrepiece of any room it occupies. Featuring silver hardware, and black soundboard and frame, ND-21 creates a modern, sophisticated impression sure to enhance the cultural ambience of any room.