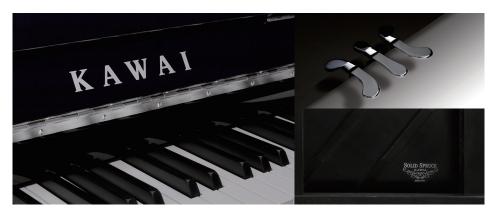

#### **Solid Spruce Soundboard**

The soundboard and ribs are considered the most important sound-producing components of a piano, with both the materials used and the manner in which they are assembled greatly affecting volume and tonal quality. The ND-21 soundboard is produced using the finest quality straight-grained spruce, carefully selected and scientifically tested to exceed Kawai's demanding resonance standards, ensuring exceptional dynamic range and outstanding tonal balance across the entire sound spectrum.