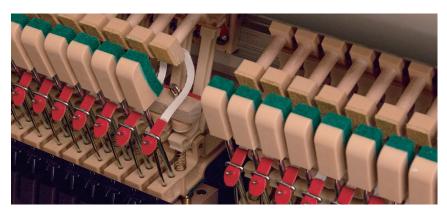

#### **Ultra-Responsive Action & Quality Hammers**

The ND-21 features the exclusive Ultra-Responsive action, with selected hardwood hammer shanks and 100% wool felt hammer heads, providing an extraordinary touch and feel. To improve the action's climatic stability, Kawai pioneered the use of aluminium action rails, aluminium hammer rest rails and ABS action parts that address many of the problems associated with wooden components, such as breakage under continual high stress and shrinking/swelling due to changes in temperature and humidity.