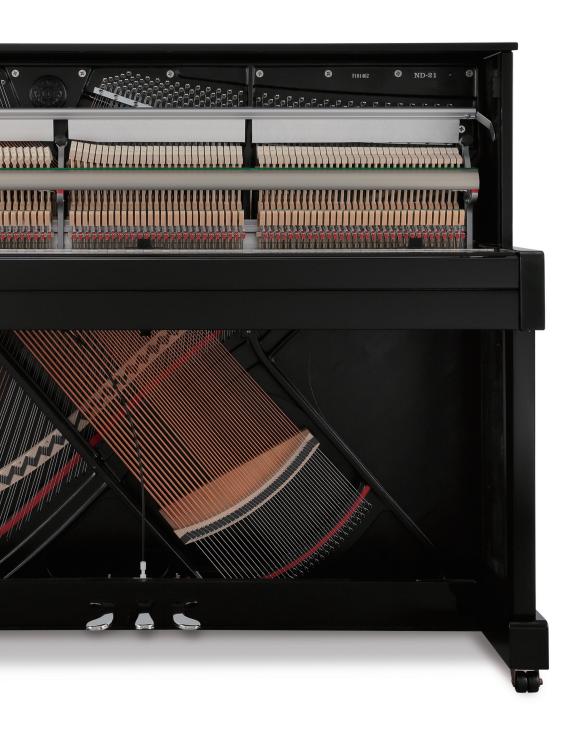

#### **Solid Spruce Soundboard**

The soundboard and ribs are considered the most important sound-producing components of a piano, with both the materials used and the manner in which they are assembled greatly affecting volume and tonal quality. The ND-21 soundboard is produced using the finest quality straight-grained spruce, carefully selected and scientifically tested to exceed Kawai's demanding resonance standards, ensuring exceptional dynamic range and outstanding tonal balance across the entire sound spectrum.