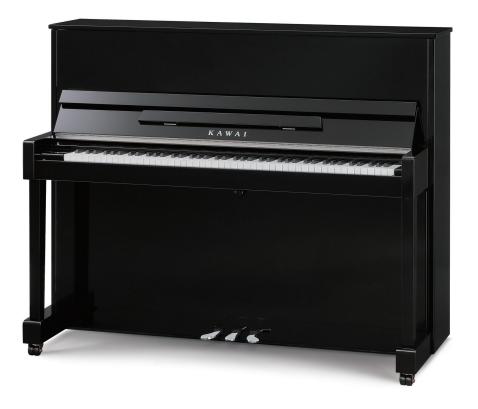

### INCOMPARABLE VALUE

The ND-21 upright piano offers incomparable value with outstanding sound, touch and durability. In addition to the solid spruce soundboard, the ND-21 utilises Kawai's exclusive Ultra-Responsive Action, combining experienced craftsmanship with our world-renowned piano technology, to provide exceptional touch and tone that will endure.

#### **Monochrome Design**

Standing proudly among other items of fine furniture, a piano is often considered the centrepiece of any room it occupies. Featuring silver hardware, and black soundboard and frame, ND-21 creates a modern, sophisticated impression sure to enhance the cultural ambience of any room.

| ND-21 specifications |                                                  |
|----------------------|--------------------------------------------------|
| Height               | 121 cm / 48 inches                               |
| Depth                | 58 cm / 23 inches                                |
| Width                | 150 cm / 59 inches                               |
| Weight               | 215 kg / 474 lbs                                 |
| Action               | Ultra-Responsive Action™                         |
| Soundboard           | Solid Spruce                                     |
| Back Posts           | 4                                                |
| Tuning Pins          | Nickel Plated                                    |
|                      | Specifications subject to change without notice. |